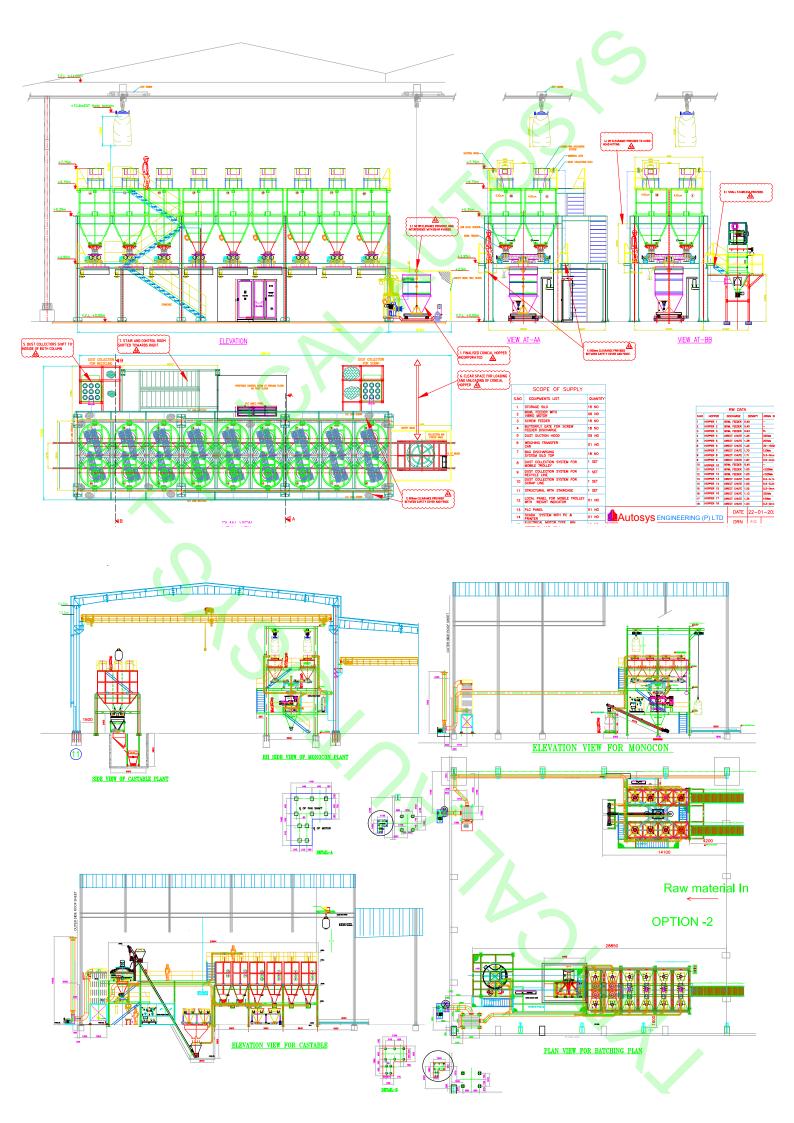

## **Expertise : Sample Projects**

Autosys has solved some of the daunting challenges in the Refractory Industry at a project cost, that is a fraction of what MNCs setup in other countries. Auto feeding and dosing of difficult to flow materials, handling of combustible materials, Automatic Weighing of Grams as well as Tons, Poke-Yoke, Traceability, the list goes on...

#### Here are some sample projects that we have done:

Magnesia Brick Manufacturing

Alumina Brick Manufacturing

Cement and Non-Cement based Monolithic Products

**Resin Preparation** 

High accuracy Dosing Systems

Transfer Car automation: Mixing > Press > Kiln > Packing

Robotic Pick and Place for the Press

Automatic Dimension Inspection System

Kiln Shuttle Car Handling System

CCR Molding and De-molding System.

RFID Based Press to Packing Movement Control System

Special Purpose Additive Batching System

Dosing System for Aluminium Powder and Graphite Powder.

Tap Hole Clay Plant